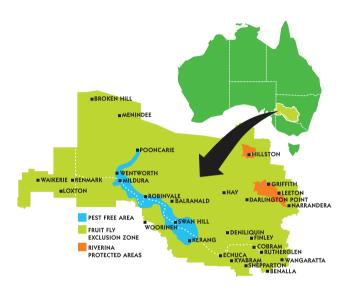

These fruits cannot be transported into the Pest Free Area (PFA), Fruit Fly Exclusion Zone (FFEZ) or across State borders unless they are accompanied by certification or a permit.

Host fruit or vegetables without a certificate or permit must be disposed of in the quarantine bins located on the roadside before entering a FFEZ, PFA or crossing a State border.

**WARNING:** A maximum penalty in the order of \$100,000 may apply if host fruit or vegetables are taken into a PFA, FFEZ or across a State border without certification or a permit.