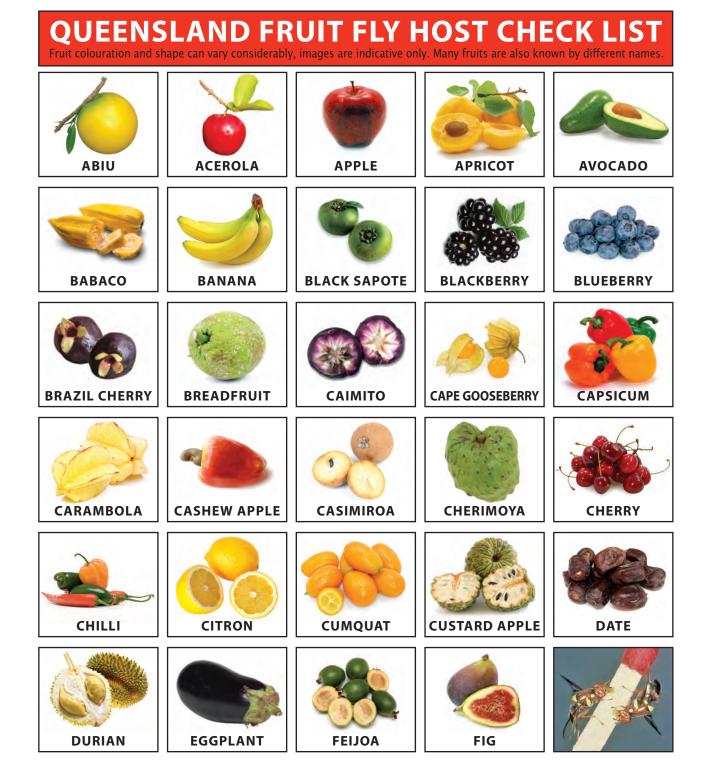

## Host Check List Queensland Fruit Fly

## QUEENSLAND FRUIT FLY HOST CHECK LIST Fruit colouration and shape can vary considerably, images are indicative only. Many fruits are also known by different names.

|             |               | ,,         |            | wir by different flames. |
|-------------|---------------|------------|------------|--------------------------|
| GRANADILLA  | GRAPES        | GRAPEFRUIT | GRUMICHAMA | GUAVA                    |
| HOG PLUM    | JABOTICABA    | JACKFRUIT  | JEW PLUM   | JU JUBE                  |
| KIWIFRUIT   | LEMON         | LIME       | LOGANBERRY | LONGAN                   |
| LOQUAT      | LYCHEE        | MANDARIN   | MANGO      | MANGOSTEEN               |
| MEDLAR      | MIRACLE FRUIT | MULBERRY   | NASHI      | NECTARINE                |
| ORANGE      | PASSIONFRUIT  | PAWPAW     | PEACH      | PEACHARINE               |
| PEAR        | PEPINO        | PERSIMMON  | PLUM       | PLUMCOT                  |
| POMEGRANATE | PRICKLY PEAR  | PUMMELO    | QUINCE     | RAMBUTAN                 |
| RASPBERRY   | ROLLINIA      | ROSE APPLE | SANTOL     | SAPODILLA                |
| 3           |               |            |            |                          |