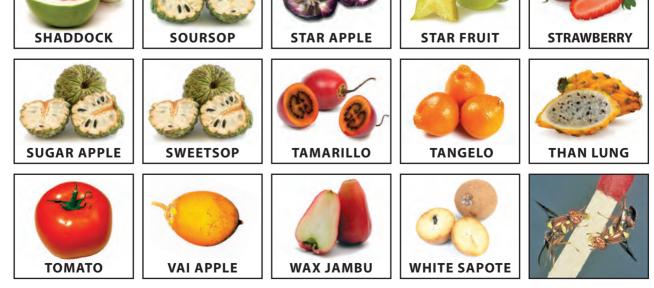

## QUEENSLAND FRUIT FLY HOST CHECK LIST Fruit colouration and shape can vary considerably, images are indicative only. Many fruits are also known by different names.

|             |               | ,,         |            | wir by different flames. |
|-------------|---------------|------------|------------|--------------------------|
| GRANADILLA  | GRAPES        | GRAPEFRUIT | GRUMICHAMA | GUAVA                    |
| HOG PLUM    | JABOTICABA    | JACKFRUIT  | JEW PLUM   | JU JUBE                  |
| KIWIFRUIT   | LEMON         | LIME       | LOGANBERRY | LONGAN                   |
| LOQUAT      | LYCHEE        | MANDARIN   | MANGO      | MANGOSTEEN               |
| MEDLAR      | MIRACLE FRUIT | MULBERRY   | NASHI      | NECTARINE                |
| ORANGE      | PASSIONFRUIT  | PAWPAW     | PEACH      | PEACHARINE               |
| PEAR        | PEPINO        | PERSIMMON  | PLUM       | PLUMCOT                  |
| POMEGRANATE | PRICKLY PEAR  | PUMMELO    | QUINCE     | RAMBUTAN                 |
| RASPBERRY   | ROLLINIA      | ROSE APPLE | SANTOL     | SAPODILLA                |
| 3           |               |            |            |                          |